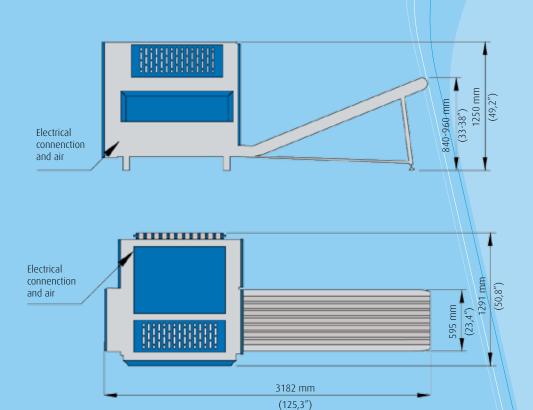

## **Capacity**

- Max. linen size to be stacked 830 x 600 mm
- · Max. stacking height 350 mm
- Max. capacity up to 1500 pcs/hr. depending on dimension of linen.