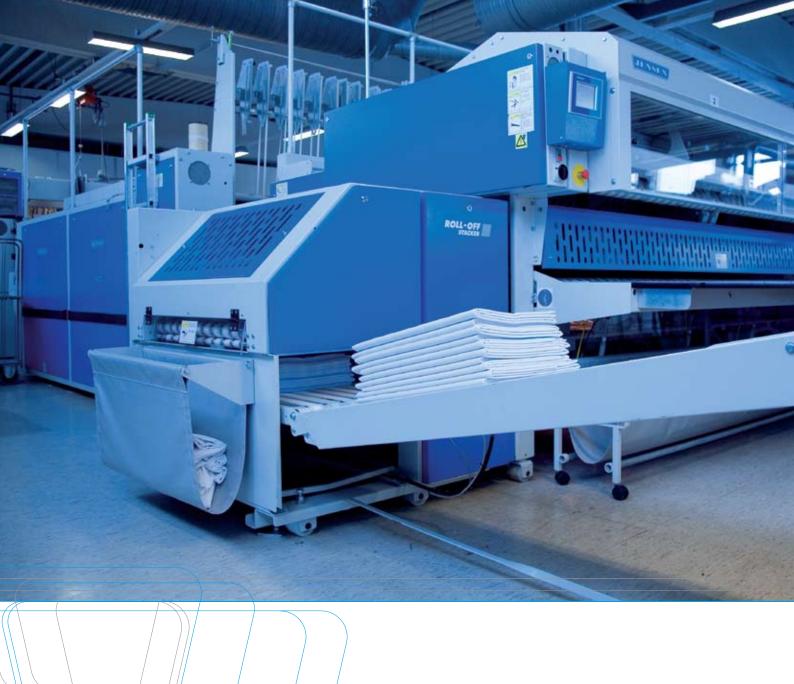

# Jenstack Roll Off

High-capacity large piece stacker for high quality purposes

# **Application**

The optimum solution for cost-efficient, highspeed stacking of folded linen. When using two Jenstack Roll Off working in tandem, linen can be sorted and stacked according to predetermined categories controlled by the folder.

# Operation

The Jenstack Roll Off receives the cross folded items from any JENSEN cross folder or combination folder. The stacker works according to the well proven roll off principle combined with a liftable stacking table resulting in a first class stacking quality. As the piece enters the stacker, its leading edge is gently and accurately placed on top of the stack. As the stacking conveyor moves backwards, the stack automatically lowers as more pieces are added. The linen is stacked in a predetermined number, then ejected onto a belt conveyor.