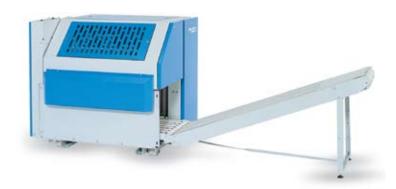

#### Models

• Jenstack Roll Off with right or left hand delivery.

# Operation

The Jenstack Roll Off receives the cross folded items from any JENSEN cross folder or combination folder. The stacker works according to the well proven roll off principle combined with a liftable stacking table resulting in a first class stacking quality. As the piece enters the stacker, its leading edge is gently and accurately placed on top of the stack. As the stacking conveyor moves backwards, the stack automatically lowers as more pieces are added. The linen is stacked in a predetermined number, then ejected onto a belt conveyor.