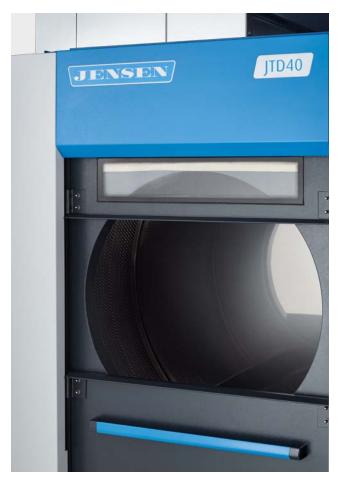

### Minimum footprint, maximum performance

The fully insulated machine with a reversing drum makes efficient use of heating: More heat is transferred to the drying process by the specially designed large transfer and steam coils. An ingenious cooldown-process makes sure that no energy is wasted. Wide hatch, sliding doors enable a fast loading and unloading. Thanks to the high volume filter, the tumble dryers can produce with no interruptions, making it a high-performer.

# High quality materials for an outstanding Return-on-Investment

The stainless steel drum is a standard. On top of that, all components in the JENSEN tumble dryers are galvanized and ensure a long lifetime. The well-thought-out design and the use of advanced materials ensure longevity and a cost-efficient operation. The availability of the JTD range is maximized, making it a high-performer in the washroom area for small to medium volumes.