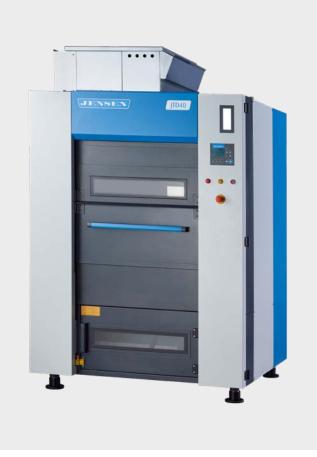

### **Flexibility in volumes**

With a range of four different load sizes, the JENSEN tumble dryers can meet individual requirements. Volumes can be easily adapted when the business grows. The JENSEN tumble dryers (JTD) can process volumes of, 28/60, 40/90, 60/130 or 110/250 kg resp. lbs each.

# JENSEN Tumble Dryers JTD 28 / 60, JTD 40 / 90, JTD 60 / 130 and JTD 110/250