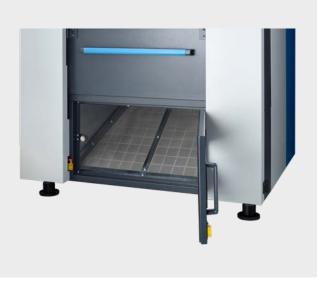

# **JENSEN Tumble Dryers**

Minimum footprint, maximum performance

Easy lint removal with the easy-to-access air filters

### The JTD range can be heated with gas, steam or electricity.

Ergonomic, easy and safe operation Lint can be easily removed with the easy-to-access air filters. Even from a distance, operators get an instant overview of the machine status with the smart indicator light. The easy-access hinged doors and the visible pulley facilitate instant preventive maintenance. Safety aspects have been paid close attention to with a fire suppression sprinkler system on all gas-heated dryers.