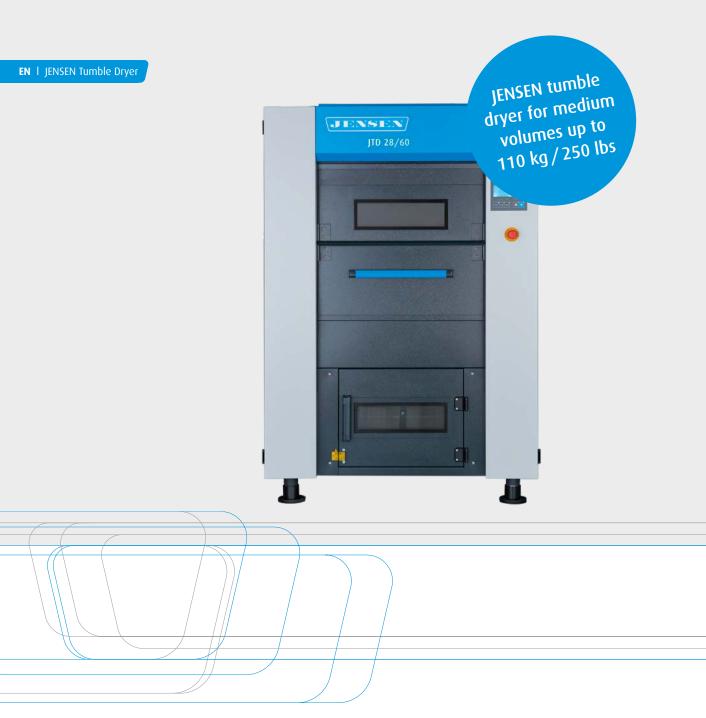

### **Flexibility in volumes**

With a range of four different load sizes, the JENSEN tumble dryers can meet individual requirements. Volumes can be easily adapted when the business grows. The JENSEN tumble dryers (JTD) can process volumes of, 28/60, 40/90, 60/130 or 110/250 kg resp. lbs each.

# JENSEN Tumble Dryers JTD 28 / 60, JTD 40 / 90, JTD 60 / 130 and JTD 110/250